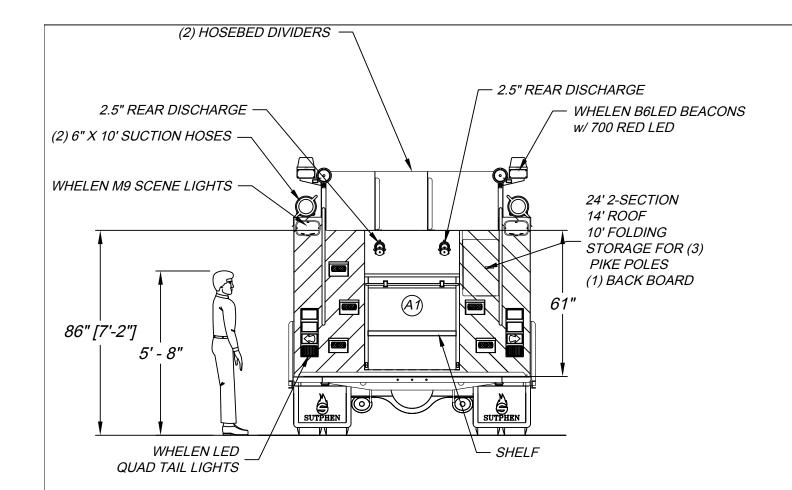

|       | REAR STEP COMPARTMENT |                        |                         |              |  |  |  |
|-------|-----------------------|------------------------|-------------------------|--------------|--|--|--|
| COMPT | DOORS                 | INSIDE DIMENSIONS      | DOOR OPENING DIMENSIONS | VOLUME       |  |  |  |
|       |                       |                        |                         |              |  |  |  |
| A1    | ROLL-UP               | 39 1/2"W X 44"H X 31"D | 36 3/4"W X 34 1/4"H     | 31.2 CU. FT. |  |  |  |