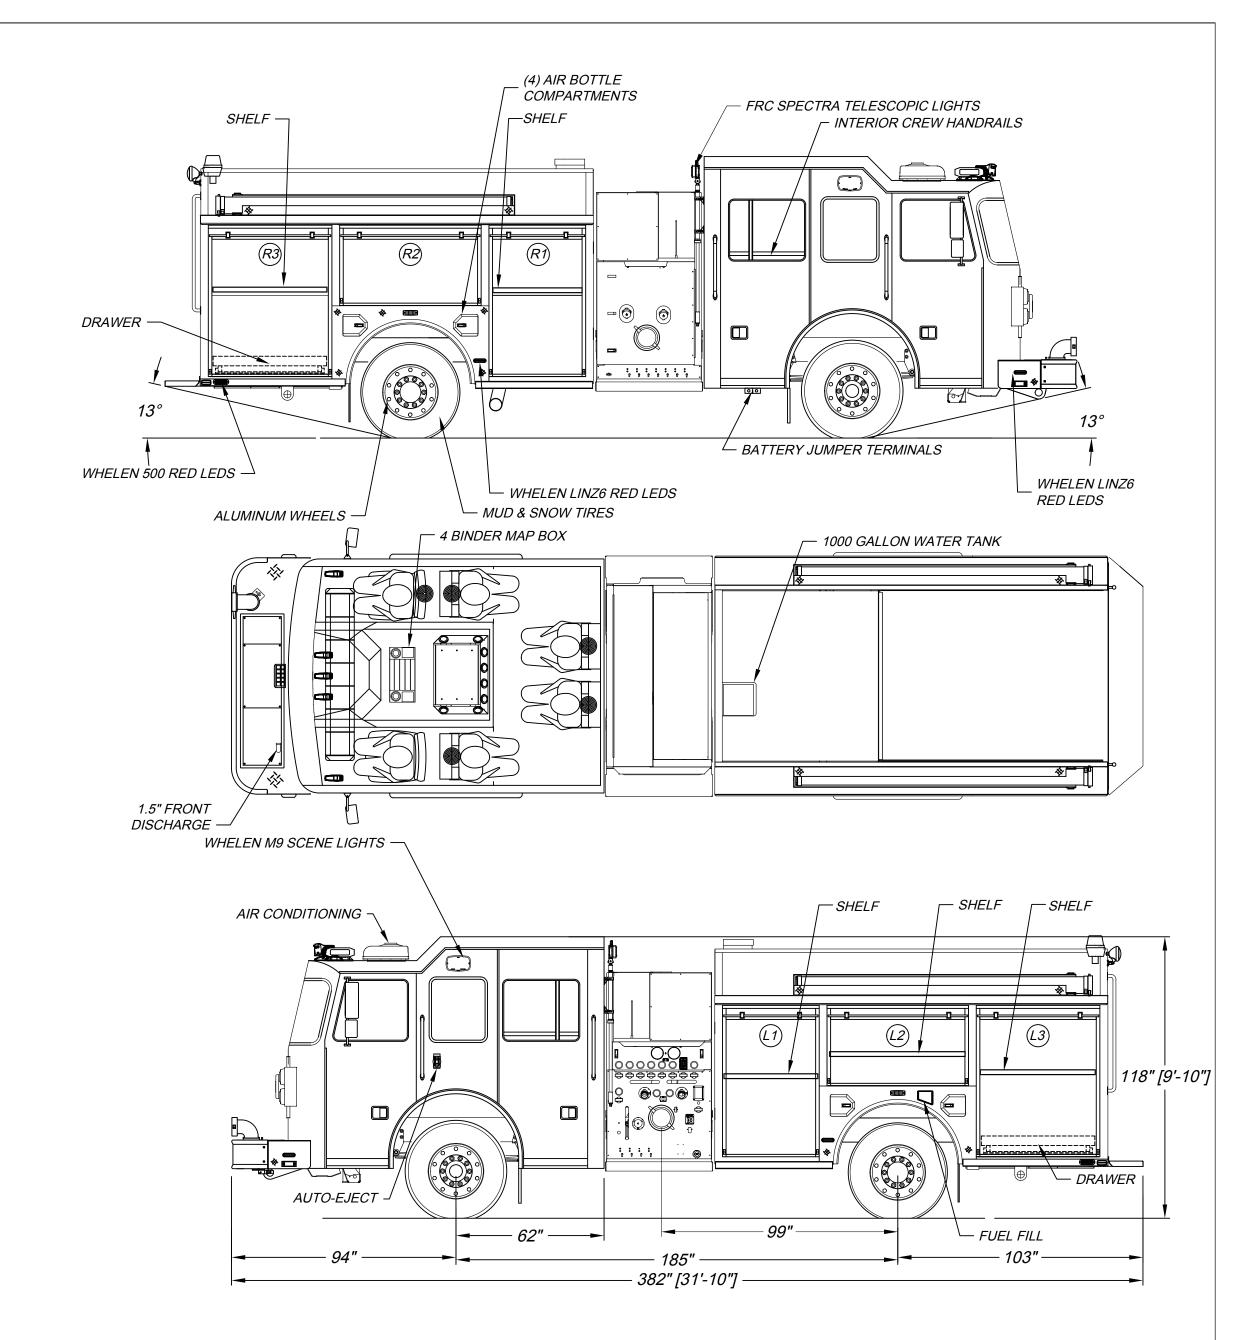

| LEFT SIDE COMPARTMENTATION |         |                        |                                     |              |  |  |
|----------------------------|---------|------------------------|-------------------------------------|--------------|--|--|
| COMPT                      | DOORS   | INSIDE DIMENSIONS      | DOOR OPENING DIMENSIONS             | VOLUME       |  |  |
|                            |         |                        |                                     |              |  |  |
| L1                         | ROLL-UP | 40"W X 66"H X 26"D     | 37 1/2"W X 56 1/2"H                 | 37.4 CU. FT. |  |  |
| L2                         | ROLL-UP | 59"W X 31 1/2"H X 26"D | 56 1/4"W X 27"H                     | 28.4 CU. FT. |  |  |
| L3                         | ROLL-UP | 51 1/2"W X 66"H X 26"D | / X 66"H X 26"D 48 3/4"W X 56 1/2"H |              |  |  |
|                            |         |                        |                                     |              |  |  |

|   | RIGHT SIDE COMPARTMENTATION |                            |                        |                         |              |  |  |
|---|-----------------------------|----------------------------|------------------------|-------------------------|--------------|--|--|
|   | COMPT                       | COMPT DOORS INSIDE DIMENSI |                        | DOOR OPENING DIMENSIONS | VOLUME       |  |  |
| Γ |                             |                            |                        |                         |              |  |  |
|   | R1                          | ROLL-UP                    | 40"W X 66"H X 26"D     | 37 1/2"W X 56 1/2"H     | 28.5 CU. FT. |  |  |
|   | R2                          | ROLL-UP                    | 59"W X 31 1/2"H X 11"D | 56 1/4"W X 27"H         | 13.7 CU. FT. |  |  |
|   | R3                          | ROLL-UP                    | 51 1/2"W X 66"H X 26"D | 48 3/4"W X 56 1/2"H     | 36 CU. FT.   |  |  |
|   | ·                           |                            |                        |                         |              |  |  |

BASE STORAGE: 222 CU. FT.

11" DEEP, UPPER

11" DEEP, UPPER

| DIMENSIONS SHOWN ON THIS DRAWING ARE      |                   | 1 1      |                                                                                                                                   |           | DRAWN BY:      | 1                           |
|-------------------------------------------|-------------------|----------|-----------------------------------------------------------------------------------------------------------------------------------|-----------|----------------|-----------------------------|
| APPROXIMATE AND ARE SUBJECT TO MINOR      | CUSTOMER APPROVAL |          |                                                                                                                                   |           | J.HAULMAN      |                             |
| DEVIATIONS DURING CONSTRUCTION.           |                   | $\dashv$ |                                                                                                                                   |           | J.HAOLIVIAN    | SIITPHFN                    |
| IN THE EVENT OF A DISCREPANCY BETWEEN THE | NAME:             |          |                                                                                                                                   |           | DATE:          | O. OOTT HEN                 |
| SUTPHEN SPECIFICATIONS AND DRAWING, THE   |                   | _        |                                                                                                                                   |           | 6/17/2017      | Tupper Lake Fire Department |
| SUTPHEN SPECIFICATIONS SHALL PREVAIL.     | TITLE:            | _   A    | Misc changes per pre-construction meeting JNH                                                                                     | 7/26/2017 | MFG. FACILITY: | Tupper Lake, NY.            |
| DRAWING IS FOR REFERENCE ONLY. SOME ITEMS | DATE:             | REV.     | DESCRIPTION BY                                                                                                                    | DATE      | SPRINGFIELD    | PROGRAM 1 CUSTOM PUMPER     |
| PROPOSED MAY NOT BE SHOWN OR NOTED.       | DATE:             |          | THIS PRINT IS PROVIDED ON A RESTRICTED BASIS AND IS NOT TO BE USED IN ANY WAY DETRIMENTAL TO THE INTEREST OF SUTPHEN CORPORATION. |           |                | DWG. NO.: <i>HS-6107</i>    |