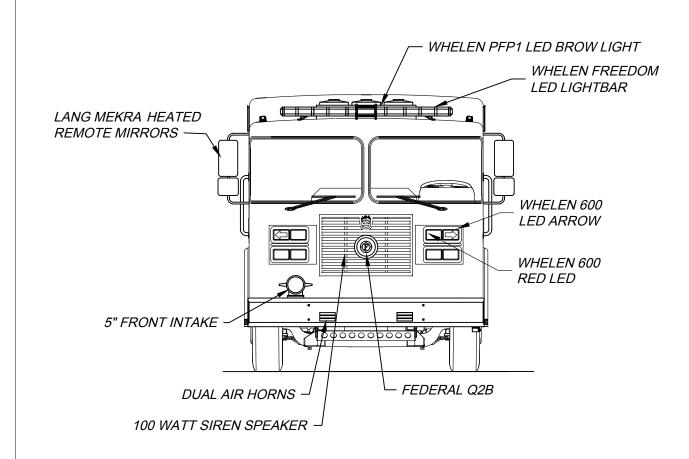

BASE STORAGE: 222 CU. FT.

11" DEEP, UPPER

11" DEEP, UPPER

| DIMENSIONS SHOWN ON THIS DRAWING ARE      |                   | 1 1      |                                                                                                                                   |           | DRAWN BY:      | 1                           |
|-------------------------------------------|-------------------|----------|-----------------------------------------------------------------------------------------------------------------------------------|-----------|----------------|-----------------------------|
| APPROXIMATE AND ARE SUBJECT TO MINOR      | CUSTOMER APPROVAL |          |                                                                                                                                   |           | J.HAULMAN      |                             |
| DEVIATIONS DURING CONSTRUCTION.           |                   | $\dashv$ |                                                                                                                                   |           | J.HAOLIVIAN    | SIITPHFN                    |
| IN THE EVENT OF A DISCREPANCY BETWEEN THE | NAME:             |          |                                                                                                                                   |           | DATE:          | O. OOTT HEN                 |
| SUTPHEN SPECIFICATIONS AND DRAWING, THE   |                   | _        |                                                                                                                                   |           | 6/17/2017      | Tupper Lake Fire Department |
| SUTPHEN SPECIFICATIONS SHALL PREVAIL.     | TITLE:            | _   A    | Misc changes per pre-construction meeting JNH                                                                                     | 7/26/2017 | MFG. FACILITY: | Tupper Lake, NY.            |
| DRAWING IS FOR REFERENCE ONLY. SOME ITEMS | DATE:             | REV.     | DESCRIPTION BY                                                                                                                    | DATE      | SPRINGFIELD    | PROGRAM 1 CUSTOM PUMPER     |
| PROPOSED MAY NOT BE SHOWN OR NOTED.       | DATE:             |          | THIS PRINT IS PROVIDED ON A RESTRICTED BASIS AND IS NOT TO BE USED IN ANY WAY DETRIMENTAL TO THE INTEREST OF SUTPHEN CORPORATION. |           |                | DWG. NO.: <i>HS-6107</i>    |